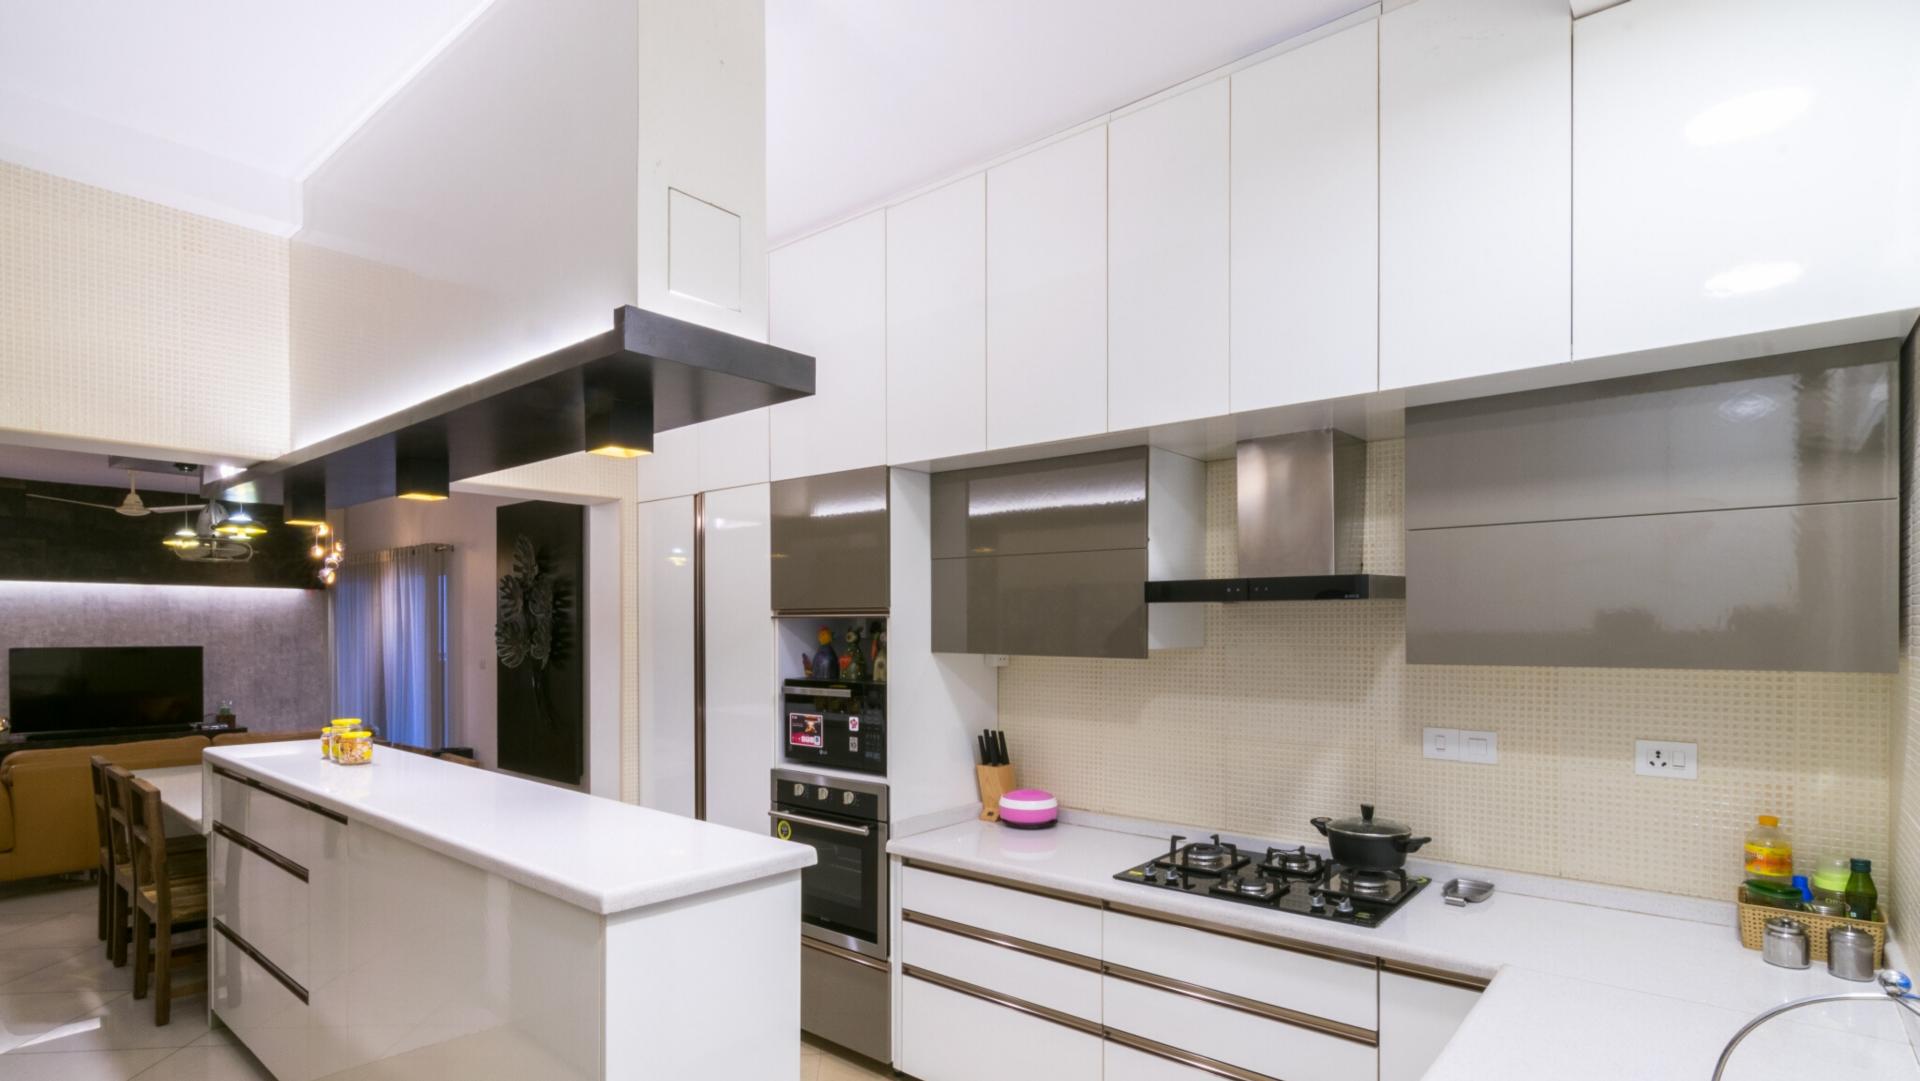

# Duplex - Staircase Indian Traditional Style with tile inlay







## Guest Bedroom Distressed Look







## Young Adult Bedroom Indian Traditional Style









#### Ms. Gayatri Rao, Bangalore

"Our architect referred us to NuSpace for the modular Kitchen in our new home in Shoba Habitat, Whitefield.

Right from start, Shruthi has a great eye for detail. We also loved the suggestions given to us at every stage.

Aesthetics along with Ergonomics and functionality were key elements of design.We are extremely satisfied with the entire project management.

Its been 4 years and not a single service has been required.

Strongly recommend NuSpace and the aluminium kitchen concept - its totally designed for our Indian ways."

#### Testimony

# Kitchen & Dining Contemporary Style













Mr. Srikanth, Bangalore

"We were referred to NuSpace by our family friend who had also done their home interiors with NuSpace.

The challenge was my children(son & daughter), wanted a very contemporary theme and my wife, a very classic- victorain theme. Honestly, we met a couple more interior companies and explored in great detail various design suggestions.

But we loved the way NuSpace beautifully and harmoniously integrated both designs together.

Not just design, but also during the execution of the project, couple of minor delays were communicated to us before hand and they managed the delivery very well. It was a delight to work with Shruthi and her team and strongly recommend NuSpace to you. .

#### Testimony

# Kitchen & Dining Jewel-Contemporary











# Young Adult Room