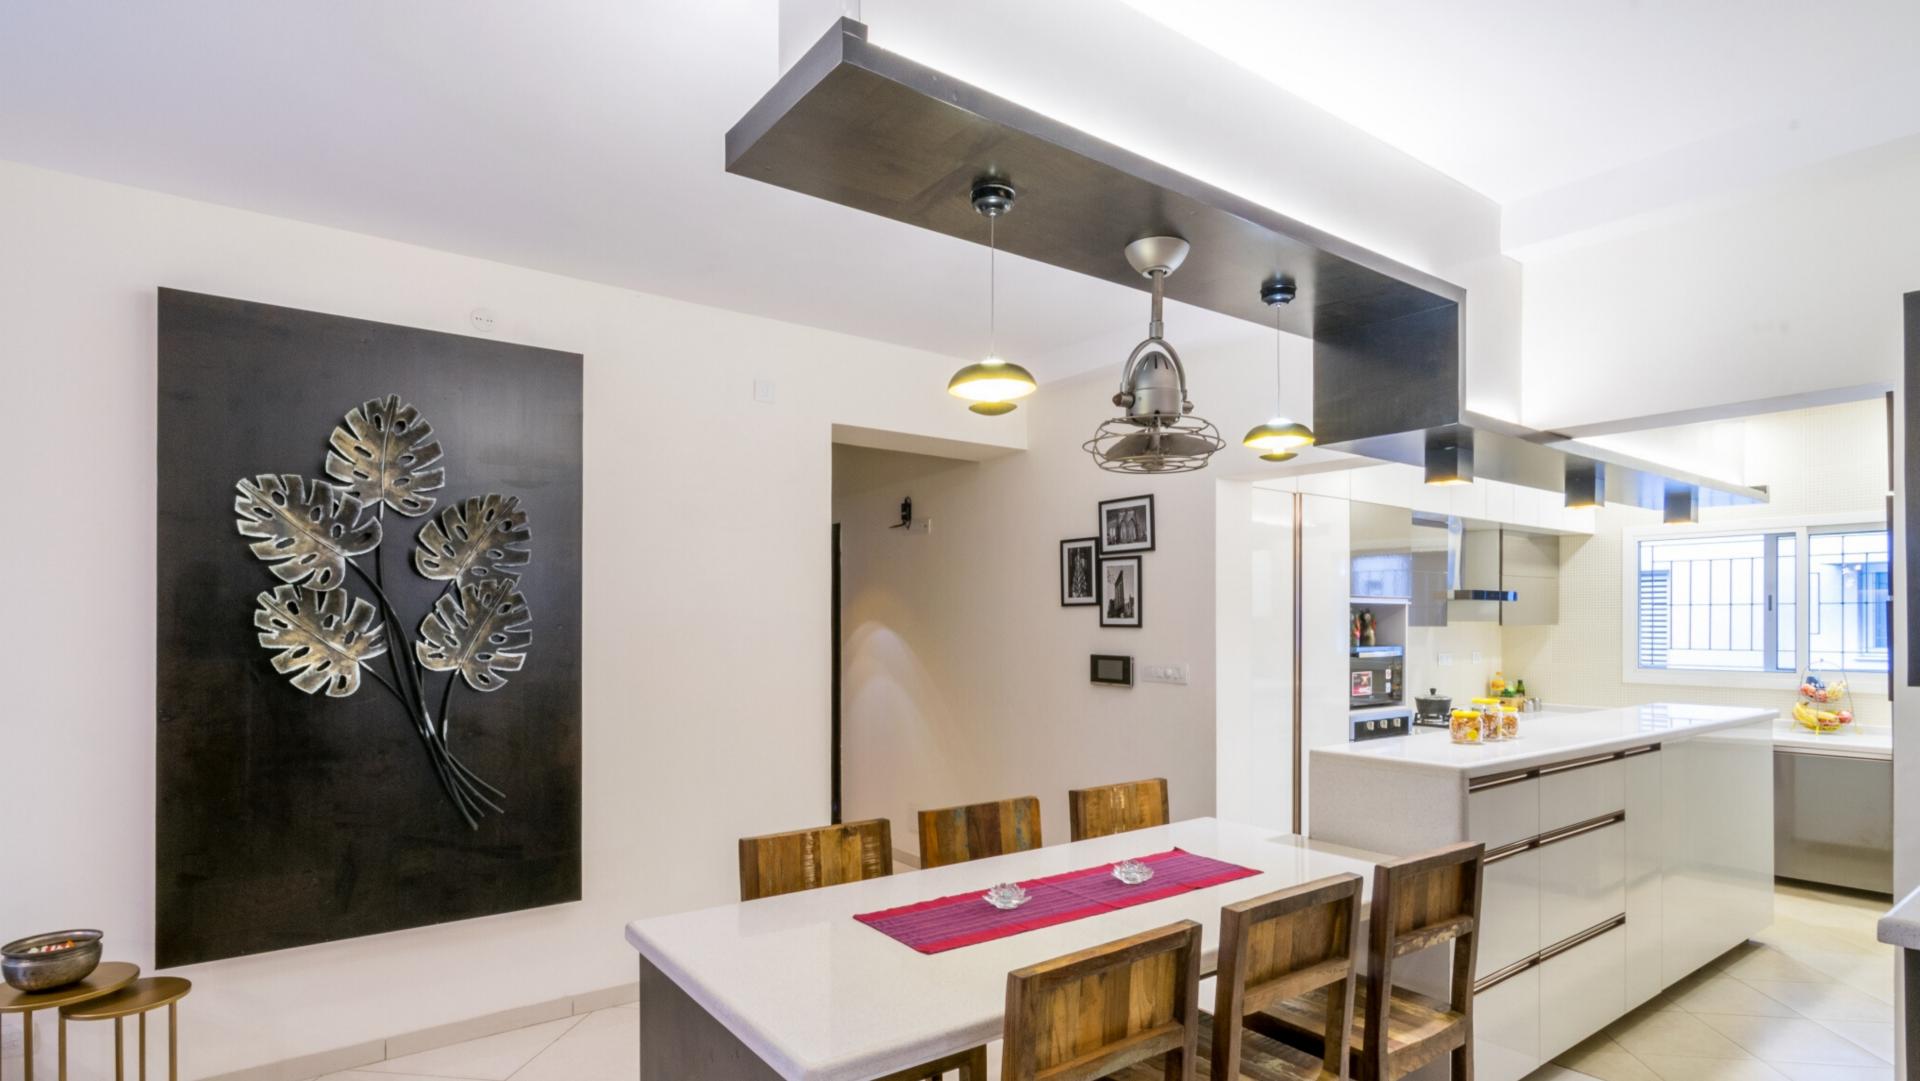

# Kitchen & Dining Contemporary Style

Mr. Srikanth, Bangalore

"We were referred to NuSpace by our family friend who had also done their home interiors with NuSpace.

The challenge was my children(son & daughter), wanted a very contemporary theme and my wife, a very classic- victorain theme. Honestly, we met a couple more interior companies and explored in great detail various design suggestions.

But we loved the way NuSpace beautifully and harmoniously integrated both designs together.

Not just design, but also during the execution of the project, couple of minor delays were communicated to us before hand and they managed the delivery very well. It was a delight to work with Shruthi and her team and strongly recommend NuSpace to you. .

# Kitchen & Dining Jewel-Contemporary