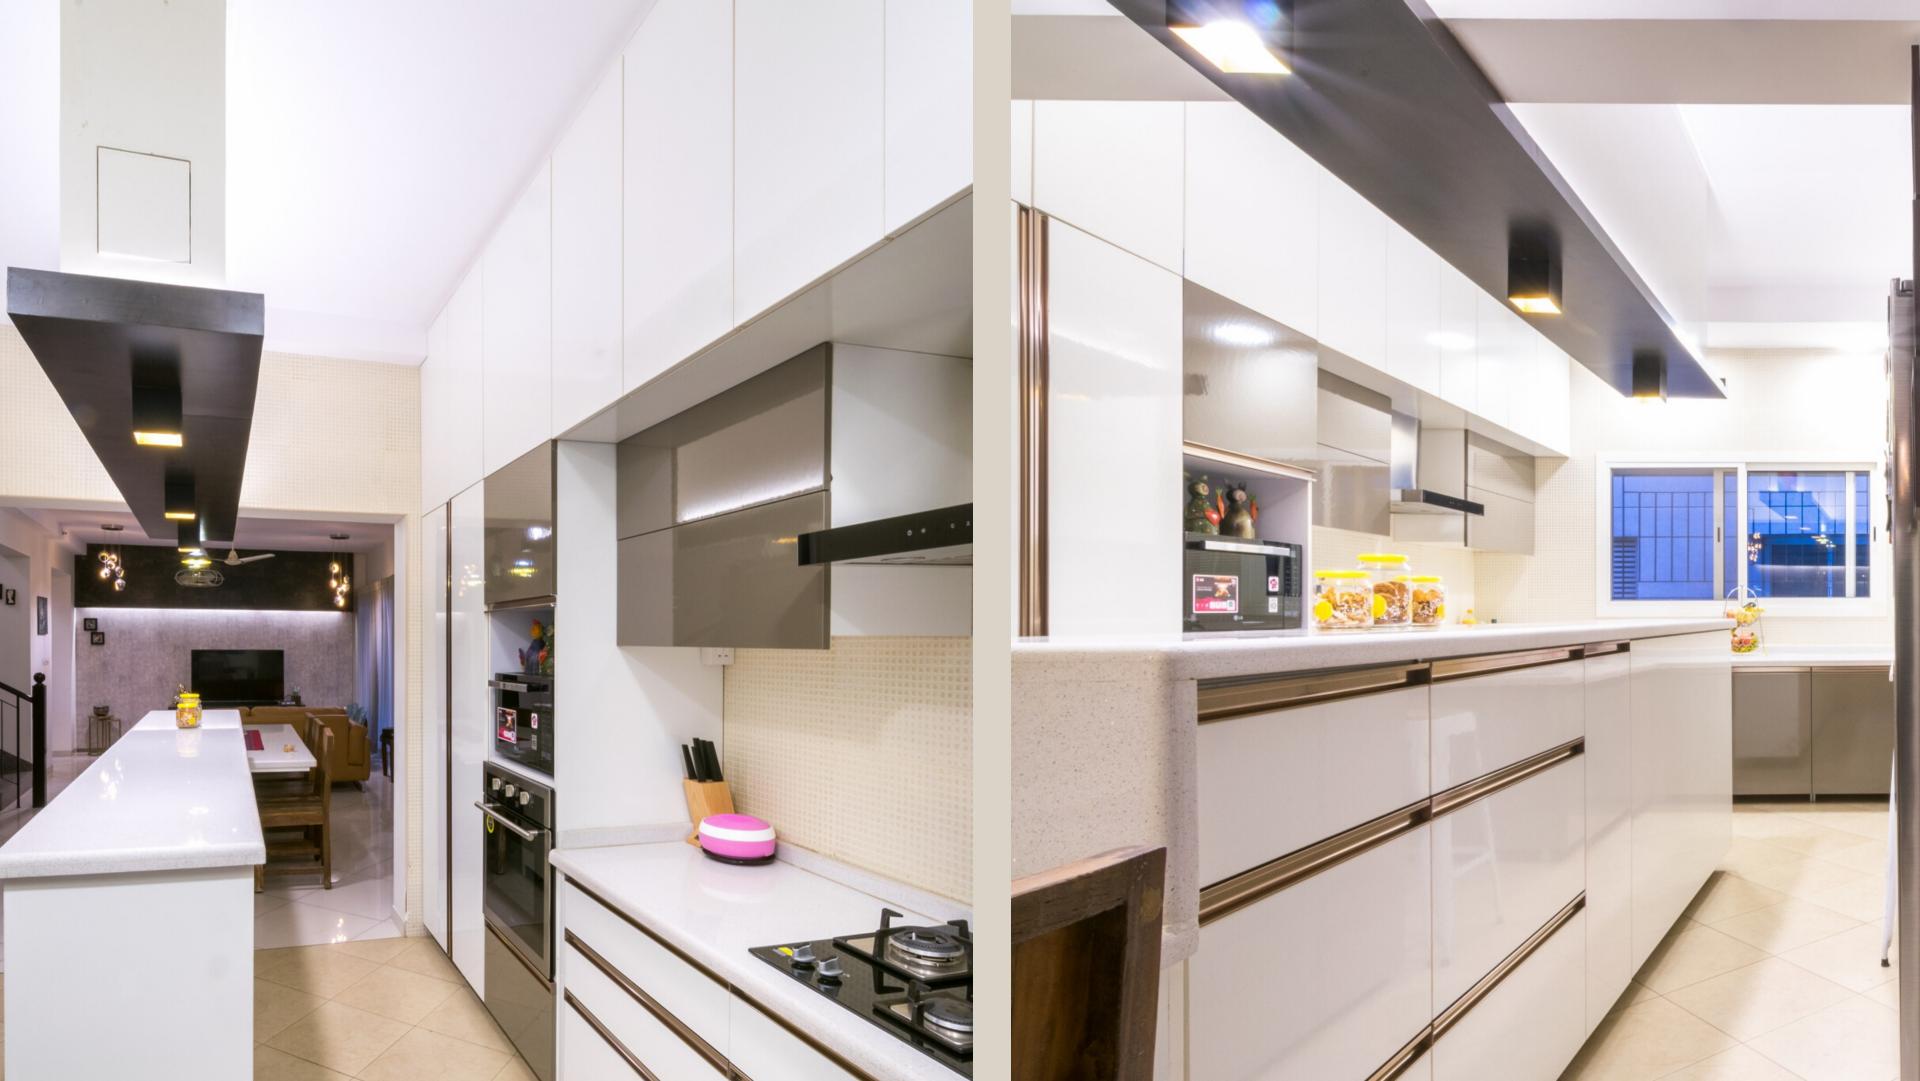

# Kitchen & Dining Contemporary Style

Mr. Srikanth, Bangalore

"We were referred to NuSpace by our family friend who had also done their home interiors with NuSpace.

The challenge was my children(son & daughter), wanted a very contemporary theme and my wife, a very classic- victorain theme. Honestly, we met a couple more interior companies and explored in great detail various design suggestions.

But we loved the way NuSpace beautifully and harmoniously integrated both designs together.

Not just design, but also during the execution of the project, couple of minor delays were communicated to us before hand and they managed the delivery very well. It was a delight to work with Shruthi and her team and strongly recommend NuSpace to you. .

# Kitchen & Dining Jewel-Contemporary