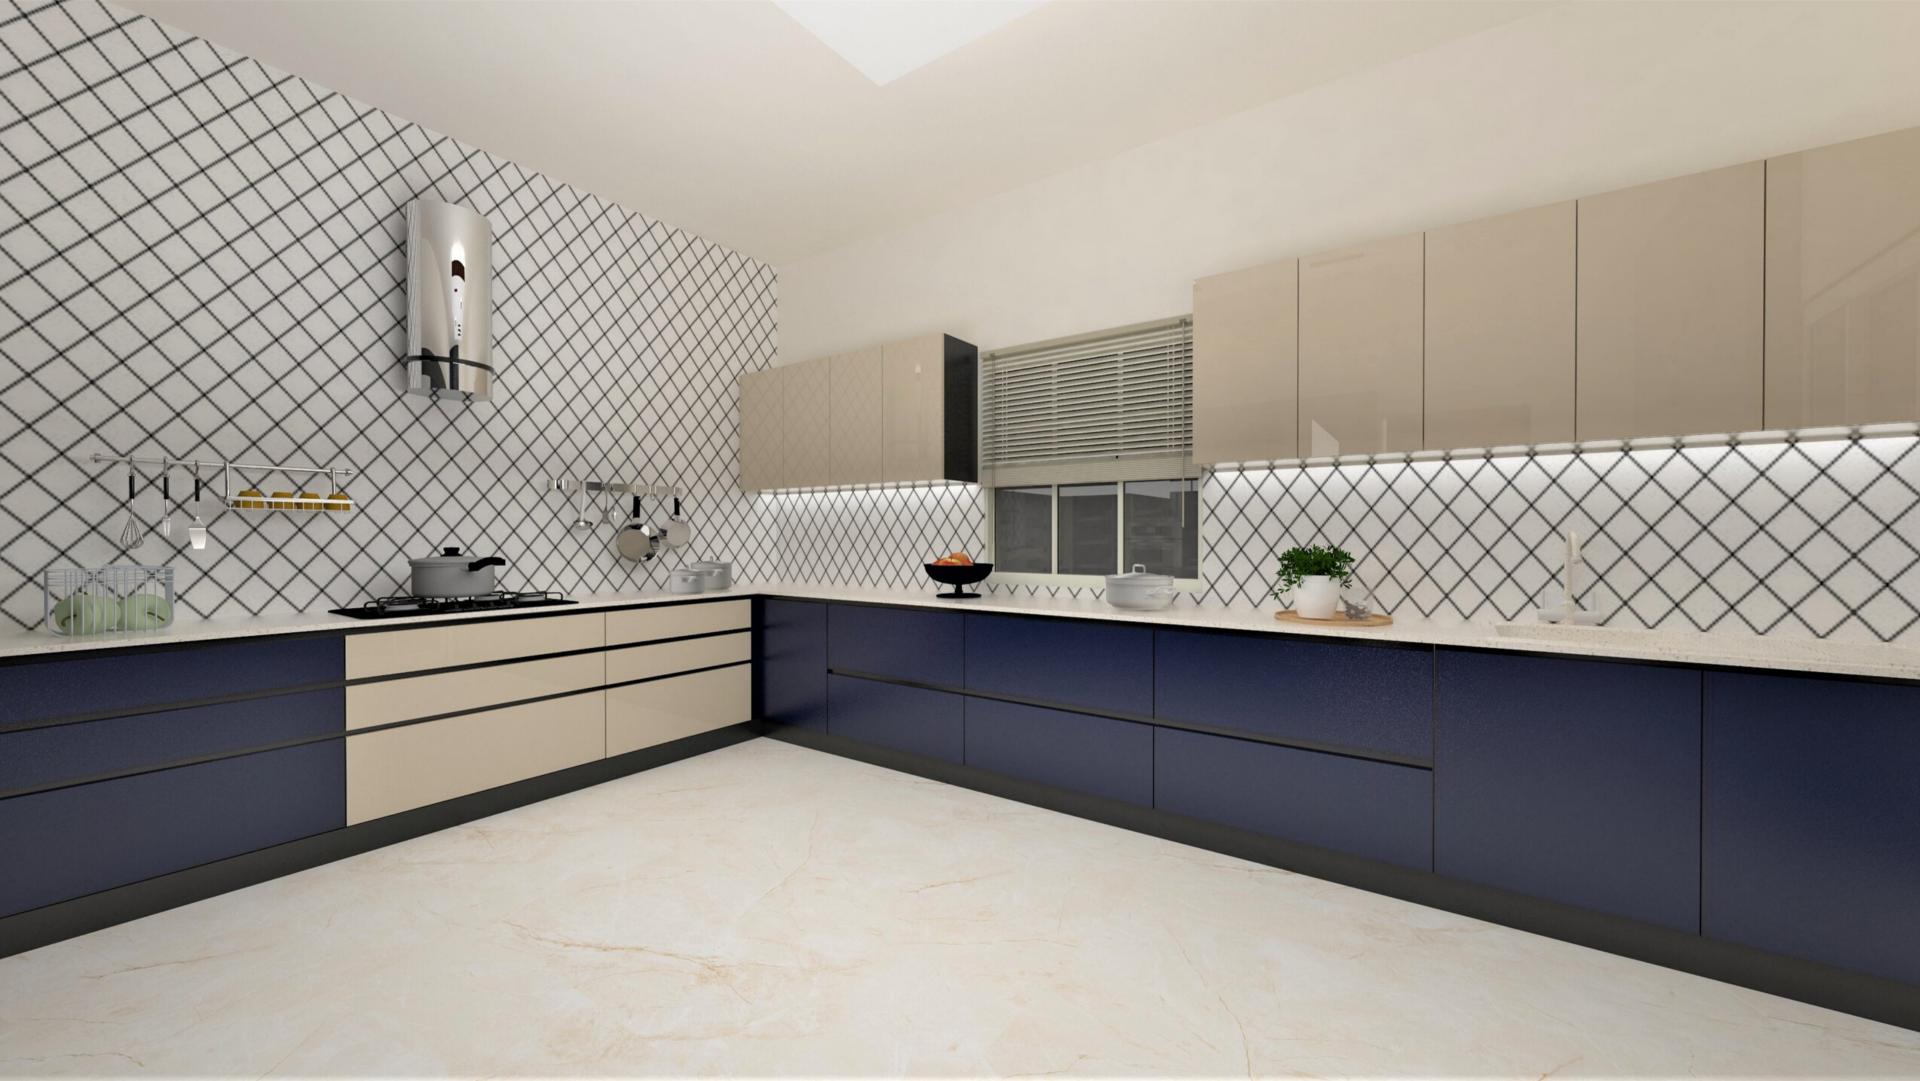

orary Style













Mr. Srikanth, Bangalore

"We were referred to NuSpace by our family friend who had also done their home interiors with NuSpace.

The challenge was my children(son & daughter), wanted a very contemporary theme and my wife, a very classic- victorain theme. Honestly, we met a couple more interior companies and explored in great detail various design suggestions.

But we loved the way NuSpace beautifully and harmoniously integrated both designs together.

Not just design, but also during the execution of the project, couple of minor delays were communicated to us before hand and they managed the delivery very well. It was a delight to work with Shruthi and her team and strongly recommend NuSpace to you. .

#### Testimony

# Kitchen & Dining Jewel-Contemporary











# Young Adult Room Floral-Contemporary











## Son's Bedroom Contemporary









#### Master Bedroom Classic Victorian Style











## Want your home design to be personalized?

#### Call Us on 91088 48111 / 99455 65826 www.nuspaceinteriors.com



#### Interior Design & Execution